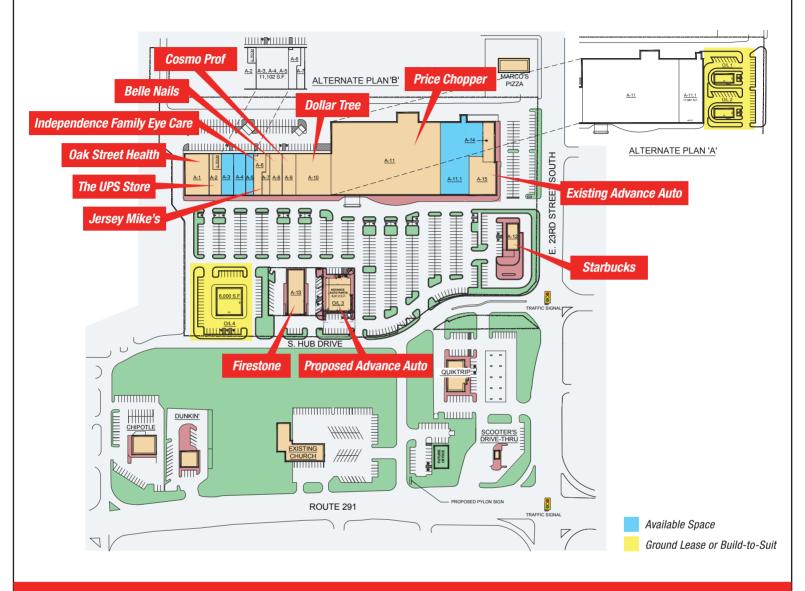

# HUB SHOPPING CENTER

The Hub Shopping Center is a 72% occupied, Price Chopper anchored, 160,000-square-foot retail center serving the Kansas City trade area. Situated at the southwest corner of Route 291 & 23rd Street, over 96,000 vehicles pass this site on a daily basis.

- Price Chopper is an Associated Wholesale Grocer with more than 3,400 locations in 33 states
- Excellent location at prime 23rd Street & Route 291 intersection with multiple ingress/egress points
- Vehicles passing center per day:
  - Route 291 68,504
  - 23rd Street 27,665
- Join Dollar Tree, CosmoProf, The UPS Store and Oak Street Health
- Total Building Area 160,423 square feet (fully developed)
- 3.0 mile population 64,600
- 3.0 mile average household income \$81,805