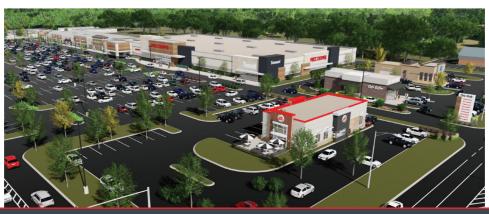

# HUB SHOPPING CENTER

The Hub Shopping Center is a 72% occupied, Price Chopper anchored, 160,000-square-foot retail center serving the Kansas City trade area. Situated at the southwest corner of Route 291 & 23rd Street, over 96,000 vehicles pass this site on a daily basis.

- Price Chopper is an Associated Wholesale Grocer with more than 3,400 locations in 33 states
- Excellent location at prime 23rd Street & Route 291 intersection with multiple ingress/egress points
- Vehicles passing center per day:
  - Route 291 68,504
  - 23rd Street 27,665
- Join Dollar Tree, CosmoProf, The UPS Store and Oak Street Health
- Total Building Area 160,423 square feet (fully developed)
- 3.0 mile population 64,600
- 3.0 mile average household income \$81,805