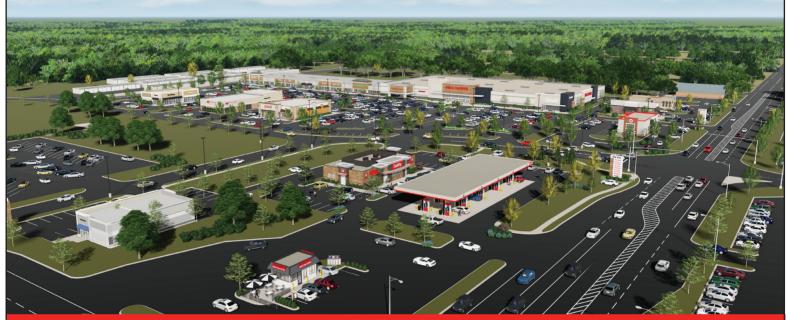

# HUB SHOPPING CENTER

The Hub Shopping Center is a 72% occupied, Price Chopper anchored, 160,000-square-foot retail center serving the Kansas City trade area. Situated at the southwest corner of Route 291 & 23rd Street, over 96,000 vehicles pass this site on a daily basis.

- Price Chopper is an Associated Wholesale Grocer with more than 3,400 locations in 33 states
- Excellent location at prime 23rd Street & Route 291 intersection with multiple ingress/egress points
- Vehicles passing center per day:
  - Route 291 68,504
  - 23rd Street 27,665
- Join Dollar Tree, CosmoProf, The UPS Store and Oak Street Health
- Total Building Area 160,423 square feet (fully developed)
- 3.0 mile population 64,600
- 3.0 mile average household income \$81,805