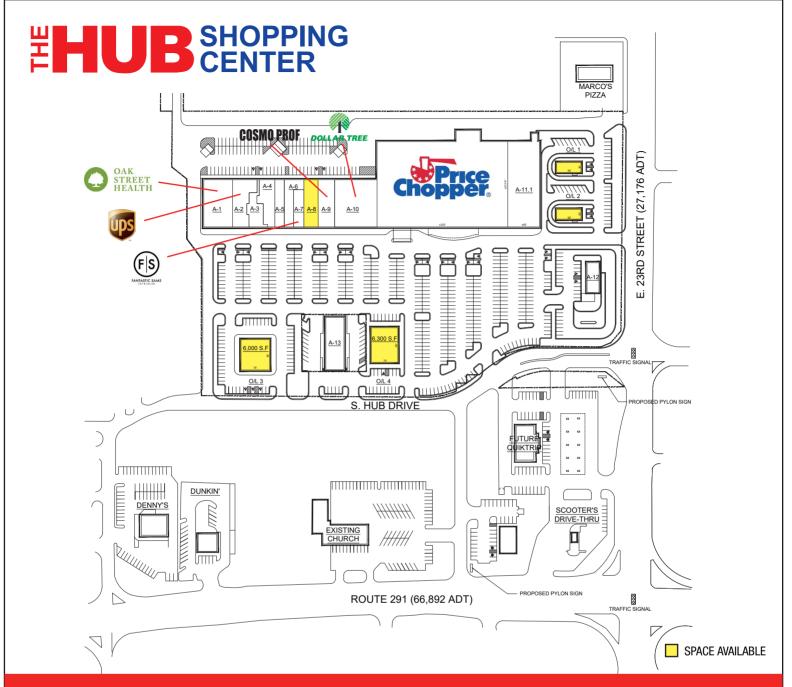

## THE HUB SHOPPING CENTER

Located at Route 291 and East 23rd Street, Independence, Missouri

## HUB SHOPPING CENTER

The Hub Shopping Center is a 97% occupied, Price Chopper anchored, 160,000-square-foot retail center serving the Kansas City trade area. Situated at the southwest corner of Route 291 & 23rd Street, over 94,000 vehicles pass this site on a daily basis.

- Price Chopper is an Associated Wholesale Grocer with more than 3,000 locations in 28 states
- Excellent location at prime 23rd Street & Route 291 intersection with multiple ingress/egress points
- Vehicles passing center per day:
  - Route 291 66,892
  - 23rd Street 27,176
- Join Dollar Tree, CosmoProf and Oak Street Health
- Total Building Area 160,423 square feet
- 3.0 mile population 67,224
- 3.0 mile average household income \$67,647

## JOIN THE HUB SHOPPING CENTER

Located at Route 291 and East 23rd Street, Independence, Missouri