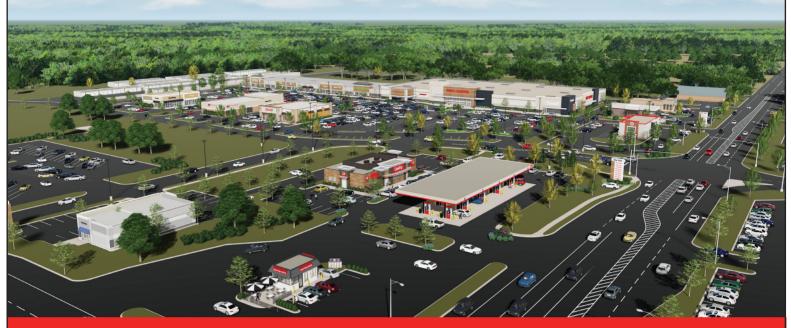

## HUB SHOPPING CENTER

The Hub Shopping Center is a 97% occupied, Price Chopper anchored, 160,000-square-foot retail center serving the Kansas City trade area. Situated at the southwest corner of Route 291 & 23rd Street, over 94,000 vehicles pass this site on a daily basis.

- Price Chopper is an Associated Wholesale Grocer with more than 3,000 locations in 28 states
- Excellent location at prime 23rd Street & Route 291 intersection with multiple ingress/egress points
- Vehicles passing center per day:
  - Route 291 66,892
  - 23rd Street 27,176
- Join Dollar Tree, CosmoProf and Oak Street Health
- Total Building Area 160,423 square feet
- 3.0 mile population 67,224
- 3.0 mile average household income \$67,647