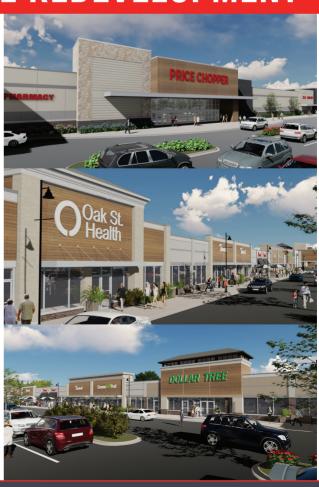

- Price Chopper is an Associated Wholesale Grocer with more than 3,000 locations in 28 states
- Excellent location at prime 23rd Street & Route 291 intersection with multiple ingress/egress points
- Vehicles passing center per day:
  - Route 291 66,892
  - 23rd Street 27,176
- Join Dollar Tree, CosmoProf and Oak Street Health
- Total Building Area 160,423 square feet
- 3.0 mile population 67,224
- 3.0 mile average household income \$67,647