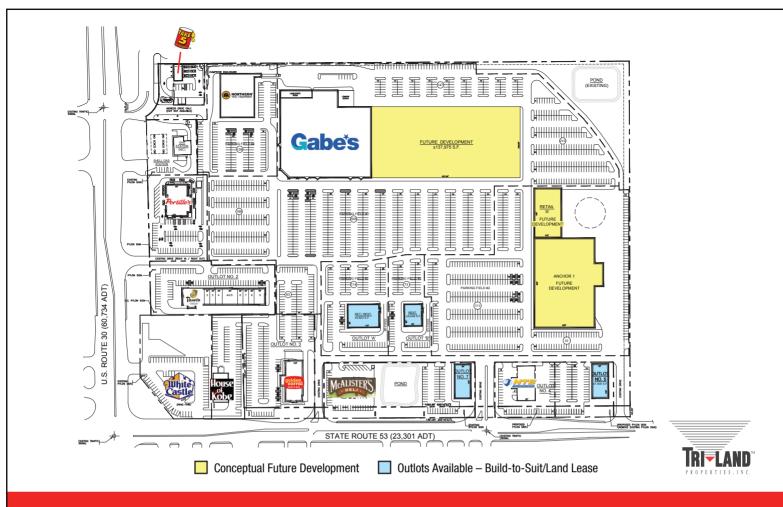

- 5.0 mile population 97,183
- 5.0 mile average income \$100,612
- Join: Gabe's, Portillo's, Qdoba,
  Northern Tool + Equipment and Panera Bread at the redeveloped Century Plaza
- Vehicles passing center per day: Interstate 65 – 103,876 Route 30 – 97,557 Broadway – 37,668
- Regional trade area
- Outlot space available for lease
- Signalized intersection access
- Junior anchor and restaurant pad sites available