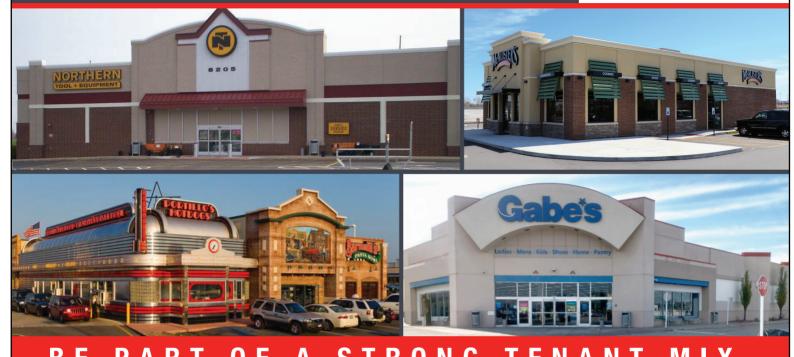

- 5.0 mile population 97,183
- 5.0 mile average income \$100,612
- Join: Gabe's, Portillo's, Qdoba,
  Northern Tool + Equipment and Panera Bread at the redeveloped Century Plaza
- Vehicles passing center per day: Interstate 65 – 103,876 Route 30 – 97,557 Broadway – 37,668
- Regional trade area
- Outlot space available for lease
- Signalized intersection access
- Junior anchor and restaurant pad sites available