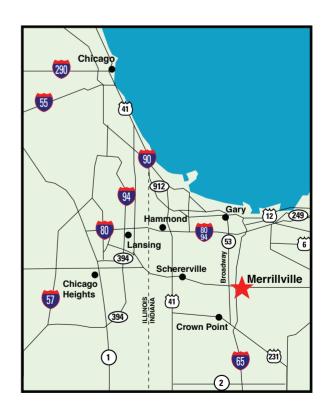

## **CENTURY PLAZA**

Located at intersection of U.S. Route 30 and Broadway in Merrillville, Indiana

Century Plaza is a 400,000-square-foot premiere retail center in the heart of northwest Indiana. The retail center is located just west of Interstate 65 at the heavily traveled intersection of U.S. Route 30 and Broadway in Merrillville, Indiana. Over 239,000 vehicles pass this site on a daily basis.