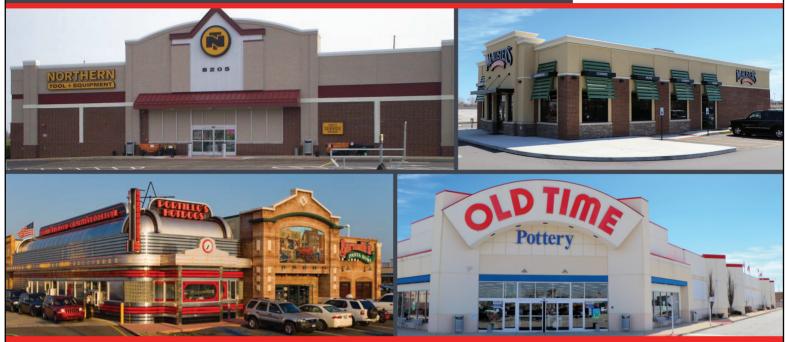

- 5.0 mile population 100,598
- 5.0 mile average income \$81,346
- Join: Old Time Pottery, Portillo's, Qdoba, Northern Tool + Equipment and Panera Bread at the redeveloped Century Plaza
- Vehicles passing center per day: Interstate 65 – 101,430 Route 30 – 60,734 Broadway – 23,301
- Regional trade area
- Outlot space available for lease
- Signalized intersection access
- Junior anchor and restaurant pad sites available