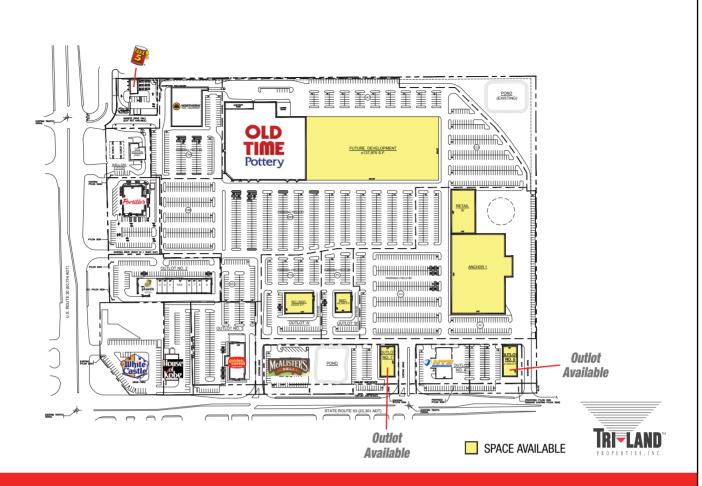

- 5.0 mile population 100,598
- 5.0 mile average income \$81,346
- Join: Old Time Pottery, Portillo's, Qdoba, Northern Tool + Equipment and Panera Bread at the redeveloped Century Plaza
- Vehicles passing center per day: Interstate 65 – 101,430 Route 30 – 60,734 Broadway – 23,301
- Regional trade area
- Outlot space available for lease
- Signalized intersection access
- Junior anchor and restaurant pad sites available